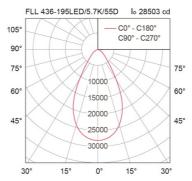

#### Specification

Housing Die-cast aluminium
Front Cover Clear toughened glass
Finishing Powder coated in grey
Lens Acrylic (PMMA)
Gasket Silicone rubber
Dimension 340x81x616 mm.
Mounting Surface

MountingSurfacePower195WLight SourceLED ModuleColour Temperature3000/4000/5700KLuminaire Output28275 Im (90 degree)

29250 lm (35/55/115 degree)

30225 lm (FW5) **Beam Angle** 35/55/90/115 degree

Asymmetrical distribution : FW5

Control GearBuilt-in driverDimming Method1-10V (optional)Power Supply220-240VAC,50Hz

Power Factor >0.95
Insulation Class I 66
Luminaire Lifetime 50,000 hrs.
Equivalent MH 400W