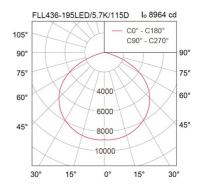

#### Specification

Housing Die-cast aluminium
Front Cover Clear toughened glass
Finishing Powder coated in grey
Lens Acrylic (PMMA)
Gasket Silicone rubber
Dimension 340x81x616 mm.
Mounting Surface

MountingSurfacePower195WLight SourceLED ModuleColour Temperature3000/4000/5700KLuminaire Output28275 Im (90 degree)

29250 lm (35/55/115 degree)

30225 lm (FW5) **Beam Angle** 35/55/90/115 degree

Asymmetrical distribution : FW5

Control GearBuilt-in driverDimming Method1-10V (optional)Power Supply220-240VAC,50Hz

Power Factor >0.95
Insulation Class I 66
Luminaire Lifetime 50,000 hrs.
Equivalent MH 400W