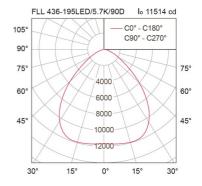

#### Specification

Housing Die-cast aluminium
Front Cover Clear toughened glass
Finishing Powder coated in grey
Lens Acrylic (PMMA)
Gasket Silicone rubber
Dimension 340x81x616 mm.
Mounting Surface

MountingSurfacePower195WLight SourceLED ModuleColour Temperature3000/4000/5700KLuminaire Output28275 Im (90 degree)

29250 lm (35/55/115 degree)

30225 lm (FW5) **Beam Angle** 35/55/90/115 degree

Asymmetrical distribution : FW5

Control GearBuilt-in driverDimming Method1-10V (optional)Power Supply220-240VAC,50Hz

Power Factor >0.95
Insulation Class I 66
Luminaire Lifetime 50,000 hrs.
Equivalent MH 400W