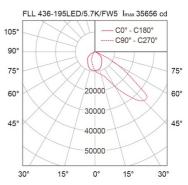

#### Specification

Housing Die-cast aluminium
Front Cover Clear toughened glass
Finishing Powder coated in grey
Lens Acrylic (PMMA)
Gasket Silicone rubber
Dimension 340x81x616 mm.
Mounting Surface

MountingSurfacePower195WLight SourceLED ModuleColour Temperature3000/4000/5700KLuminaire Output28275 Im (90 degree)

29250 lm (35/55/115 degree)

30225 lm (FW5) **Beam Angle** 35/55/90/115 degree

Asymmetrical distribution : FW5

Control GearBuilt-in driverDimming Method1-10V (optional)Power Supply220-240VAC,50Hz

Power Factor >0.95
Insulation Class I 66
Luminaire Lifetime 50,000 hrs.
Equivalent MH 400W