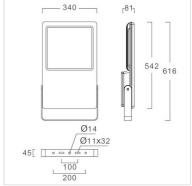

#### Specification

Housing Die-cast aluminium
Front Cover Clear toughened glass
Finishing Powder coated in grey
Lens Acrylic (PMMA)
Gasket Silicone rubber
Dimension 340x81x616 mm.
Mounting Surface

MountingSurfacePower195WLight SourceLED ModuleColour Temperature3000/4000/5700KLuminaire Output28275 Im (90 degree)