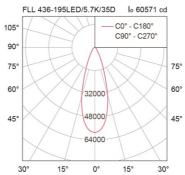

#### Specification

Housing Die-cast aluminium
Front Cover Clear toughened glass
Finishing Powder coated in grey
Lens Acrylic (PMMA)
Gasket Silicone rubber
Dimension 340x81x616 mm.
Mounting Surface

MountingSurfacePower195WLight SourceLED ModuleColour Temperature3000/4000/5700KLuminaire Output28275 Im (90 degree)

29250 lm (35/55/115 degree)

30225 lm (FW5) **Beam Angle** 35/55/90/115 degree

Asymmetrical distribution : FW5

Control GearBuilt-in driverDimming Method1-10V (optional)Power Supply220-240VAC,50Hz

Power Factor >0.95
Insulation Class I 66
Luminaire Lifetime 50,000 hrs.
Equivalent MH 400W